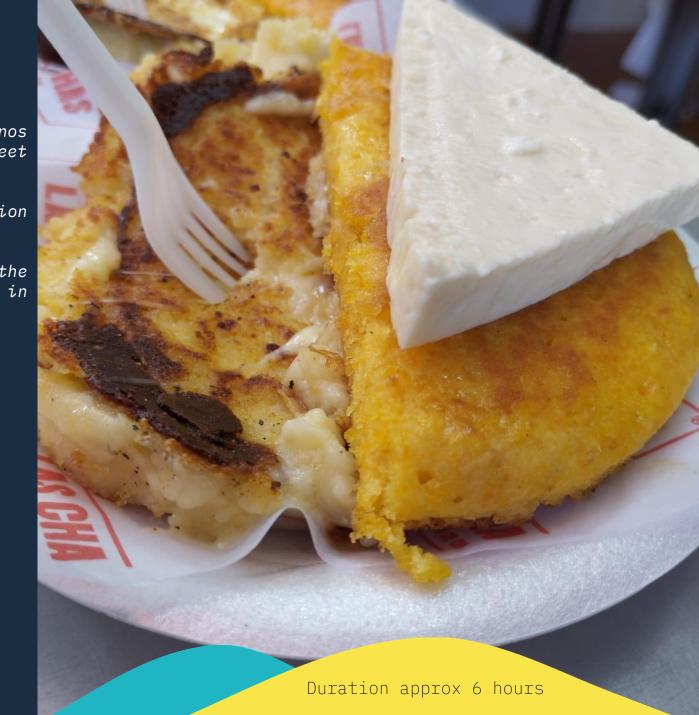

# FEEL THE STREET FOOD

Delight yourself with the authentic flavors of the Buenos Aires neighborhood know as epicenter of Medellin's Street food.

Visit this corner of the city full of art, transformation and progress.

Get to know the history of its people, walk along the Ayacucho corridor and observe the urban art embodied in every corner of this beautiful neighborhood.

#### PLACES TO VISIT

- Tramway
- Ayacucho
- Barrio Buenos Aires

#### INCLUDES:

- Private transportation
- Professional Tour Guide
- Local gastronomy (7 typical Colombian snacks)
- Tramway and cablecar tickets
- Medical insurance

\* Toppings: coffee tasting, wine or beer tasting.